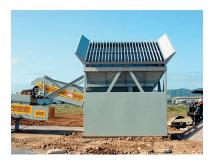

### Rock Systems Model 101-36 Front End Loader Hopper with Variable-Speed Belt Feeder

**Hopper** 

14'-6" wide hopper opening with 16 ton storage capacity (based on 100 lbs/cu ft. material); Hopper constructed of 1/4" thick steel plate with stiffeners.

**Structure** 

Heavy duty, semi-portable support structure with skid frame and 6' tall steel plate bulkheads.

**Discharge** 

Radial discharge gate to control material flow.

**Belt Feeder** 

Heavy duty 36" wide roller belt feeder with Nord 15 h.p. inverter duty gear motor drive; CEMA "C" 5" diameter conveyor rollers mounted on close centers; 4 ply conveyor belting vulcanized endless with 1/4" x 1/16" rubber covers; Flexco Rockline belt scraper; Dodge 16" rubber lagged head pulley; Dodge 16" self-cleaning tail pulley; Dodge 8" snub pulley; Dodge SCM pillow block bearings; screw take-up assemblies; nip guards, tail terminal guard and return idler guards.

**Skirtboards** 

Full length skirtboards with REMA Skirt50 rubber.

**Finish** 

One rust inhibitor prime paint and one finish coat paint.

**Controls** 

Variable speed drive with main disconnect mounted on a skid structure pre-wired to the electric

motor.

**Production** 

50 - 800 Tons Per Hour.

See our extensive inventory of new, used and reconditioned equipment at rocksystems.com