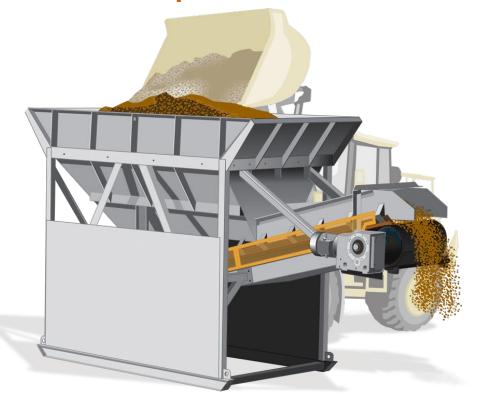

### Rock Systems Model 101-36 Front End Loader Hopper with Variable-Speed Belt Feeder

**Hopper** 

14'-6" wide hopper opening with 16 ton storage capacity (based on 100 lbs/cu ft. material); Hopper constructed of 1/4" thick steel plate with stiffeners.

**Structure** 

Heavy duty, semi-portable support structure with skid frame and 6' tall steel plate bulkheads.

**Discharge** 

Radial discharge gate to control material flow.

**Belt Feeder** 

Heavy duty 36" wide roller belt feeder with Nord 15 h.p. inverter duty gear motor drive; CEMA "C" 5" diameter conveyor rollers mounted on close centers; 4 ply conveyor belting vulcanized endless with 1/4" x 1/16" rubber covers; Flexco Rockline belt scraper; Dodge 16" rubber lagged head pulley; Dodge 16" self-cleaning tail pulley; Dodge 8" snub pulley; Dodge SCM pillow block bearings; screw take-up assemblies; nip guards, tail terminal guard and return idler guards.

**Skirtboards** 

Full length skirtboards with REMA Skirt50 rubber.

**Finish** 

One rust inhibitor prime paint and one finish coat paint.

**Controls** 

Variable speed drive with main disconnect mounted on a skid structure pre-wired to the electric

motor.

**Production** 

50 - 800 Tons Per Hour.

See our extensive inventory of new, used and reconditioned equipment at rocksystems.com