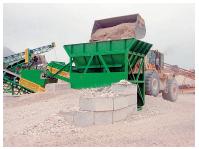

### Rock Systems Model 101-36 Front End Loader Hopper with Variable-Speed Belt Feeder

**Hopper** 

14'-6" wide hopper opening with 16 ton storage capacity (based on 100 lbs/cu ft. material); Hopper constructed of 1/4" thick steel plate with stiffeners.

**Structure** 

Heavy duty, semi-portable support structure with skid frame and 6' tall steel plate bulkheads.

**Discharge** 

Radial discharge gate to control material flow.

**Belt Feeder** 

Heavy duty 36" wide roller belt feeder with Nord 15 h.p. inverter duty gear motor drive; CEMA "C" 5" diameter conveyor rollers mounted on close centers; 4 ply conveyor belting vulcanized endless with 1/4" x 1/16" rubber covers; Flexco Rockline belt scraper; Dodge 16" rubber lagged head pulley; Dodge 16" self-cleaning tail pulley; Dodge 8" snub pulley; Dodge SCM pillow block bearings; screw take-up assemblies; nip guards, tail terminal guard and return idler guards.

**Skirtboards** 

Full length skirtboards with REMA Skirt50 rubber.

**Finish** 

One rust inhibitor prime paint and one finish coat paint.

**Controls** 

Variable speed drive with main disconnect mounted on a skid structure pre-wired to the electric

motor.

**Production** 

50 - 800 Tons Per Hour.

See our extensive inventory of new, used and reconditioned equipment at rocksystems.com