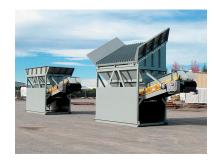

### Rock Systems Model 101-36 Front End Loader Hopper with Variable-Speed Belt Feeder

**Hopper** 

14'-6" wide hopper opening with 16 ton storage capacity (based on 100 lbs/cu ft. material); Hopper constructed of 1/4" thick steel plate with stiffeners.

**Structure** 

Heavy duty, semi-portable support structure with skid frame and 6' tall steel plate bulkheads.

**Discharge** 

Radial discharge gate to control material flow.

**Belt Feeder** 

Heavy duty 36" wide roller belt feeder with Nord 15 h.p. inverter duty gear motor drive; CEMA "C" 5" diameter conveyor rollers mounted on close centers; 4 ply conveyor belting vulcanized endless with 1/4" x 1/16" rubber covers; Flexco Rockline belt scraper; Dodge 16" rubber lagged head pulley; Dodge 16" self-cleaning tail pulley; Dodge 8" snub pulley; Dodge SCM pillow block bearings; screw take-up assemblies; nip guards, tail terminal guard and return idler guards.

**Skirtboards** 

Full length skirtboards with REMA Skirt50 rubber.

**Finish** 

One rust inhibitor prime paint and one finish coat paint.

**Controls** 

Variable speed drive with main disconnect mounted on a skid structure pre-wired to the electric

motor.

**Production** 

50 - 800 Tons Per Hour.

See our extensive inventory of new, used and reconditioned equipment at rocksystems.com