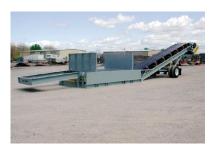

## Rock Systems Model P104-LP Portable Low Profile Drive-Over Unloader For Bottom Dump & End Dump Trucks

## **EQUIPMENT SPECIFICATIONS**

Hopper Low profile 33" tall hopper with adjustable skirtboards, drive-over grates, adjustable slide gate and

enclosed side boards.

Discharge Electric motor drive, shaft mount speed reducer, v-belt drive, rubber lagged head pulley,

Conveyor snub pulley, self-cleaning tail pulley, CEMA "C" idlers, 3 ply conveyor belting, discharge hood with

liners and belt scraper.

Trailer Heavy duty steel framework with fifth wheel pin, single axle with dual wheels and pneumatic tires,

air brakes, lights, jack legs and mud flaps.

**Controls** Electrical motor control panel pre-wired to electric motor.

Finish One rust inhibitor prime coat and one finish coat paint.

Options Skid Mounted Support Structure, Diesel Power, Stockpiling Conveyor, Hood Covers.