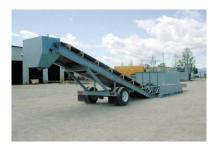

## Rock Systems Model P104-LP Portable Low Profile Drive-Over Unloader For Bottom Dump & End Dump Trucks

## **EQUIPMENT SPECIFICATIONS**

Hopper Low profile 33" tall hopper with adjustable skirtboards, drive-over grates, adjustable slide gate and

enclosed side boards.

Discharge Electric motor drive, shaft mount speed reducer, v-belt drive, rubber lagged head pulley,

Conveyor snub pulley, self-cleaning tail pulley, CEMA "C" idlers, 3 ply conveyor belting, discharge hood with

liners and belt scraper.

Trailer Heavy duty steel framework with fifth wheel pin, single axle with dual wheels and pneumatic tires,

air brakes, lights, jack legs and mud flaps.

**Controls** Electrical motor control panel pre-wired to electric motor.

Finish One rust inhibitor prime coat and one finish coat paint.

Options Skid Mounted Support Structure, Diesel Power, Stockpiling Conveyor, Hood Covers.