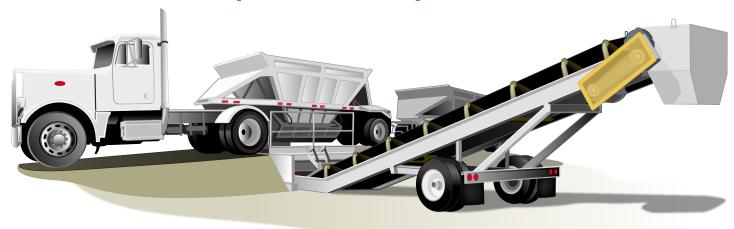

## Rock Systems Model P104-LP Portable Low Profile Drive-Over Unloader For Bottom Dump & End Dump Trucks

## **FEATURES & BENEFITS**

Low Profile Design

Economical Pricing

Eliminates the need for costly ramps.Provides low cost transfer of materials.

Wide Discharge Conveyor

High capacity unloading of trucks.

**Large Hopper Opening** 

Accommodates bottom dump and end dump trucks.

**Portable Chassis** 

Quick setup and easy transport to and from jobsites.

Heavy Duty Construction
Protective Grizzly & Hopper

Designed to support the weight of loaded trucks.

Tall Conveyor Discharge

Bolted and removable for easy access to conveyor. Convenient transfer of material to radial stacker.

Tall Conveyor Discharge
Steel Plate Bulkheads

To enclose and protect the conveyor.

Tall Side Boards

\_

Off the Shelf Components

To contain material while dumping into the hopper.

Off the Shelf Components Repla

Replacement parts readily available.

**Skid Mounted Support Structure Available** 