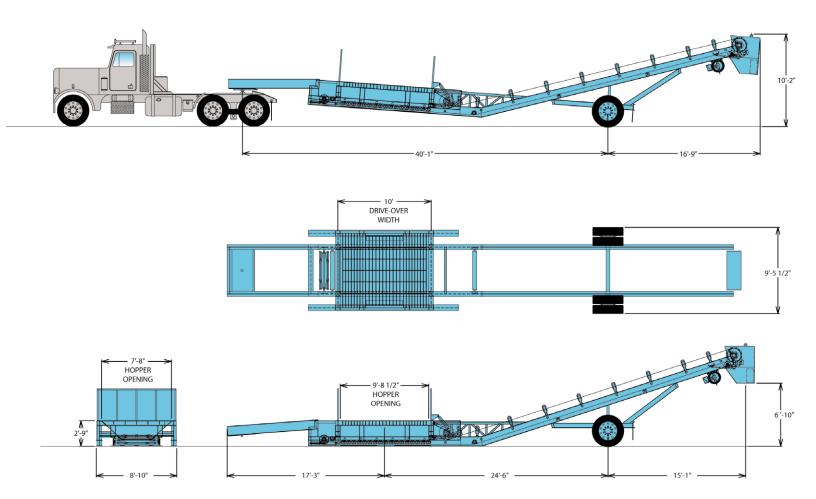

## Rock Systems Model P104-LP Portable Low Profile Drive-Over Unloader For Bottom Dump & End Dump Trucks

## **FEATURES & BENEFITS**

Low Profile Design

Economical Pricing

Eliminates the need for costly ramps.Provides low cost transfer of materials.

Wide Discharge Conveyor

High capacity unloading of trucks.

**Large Hopper Opening** 

Accommodates bottom dump and end dump trucks.

**Portable Chassis** 

Quick setup and easy transport to and from jobsites.

Heavy Duty Construction
Protective Grizzly & Hopper

Designed to support the weight of loaded trucks.

Tall Conveyor Discharge

Bolted and removable for easy access to conveyor. Convenient transfer of material to radial stacker.

Tall Conveyor Discharge
Steel Plate Bulkheads

To enclose and protect the conveyor.

Tall Side Boards

\_

Off the Shelf Components

To contain material while dumping into the hopper.

Off the Shelf Components Repla

Replacement parts readily available.

**Skid Mounted Support Structure Available** 

## **EQUIPMENT SPECIFICATIONS**

Hopper Low profile 33" tall hopper with adjustable skirtboards, drive-over grates, adjustable slide gate and

enclosed side boards.

Discharge Electric motor drive, shaft mount speed reducer, v-belt drive, rubber lagged head pulley,

Conveyor snub pulley, self-cleaning tail pulley, CEMA "C" idlers, 3 ply conveyor belting, discharge hood with

liners and belt scraper.

Trailer Heavy duty steel framework with fifth wheel pin, single axle with dual wheels and pneumatic tires,

air brakes, lights, jack legs and mud flaps.

**Controls** Electrical motor control panel pre-wired to electric motor.

Finish One rust inhibitor prime coat and one finish coat paint.

Options Skid Mounted Support Structure, Diesel Power, Stockpiling Conveyor, Hood Covers.